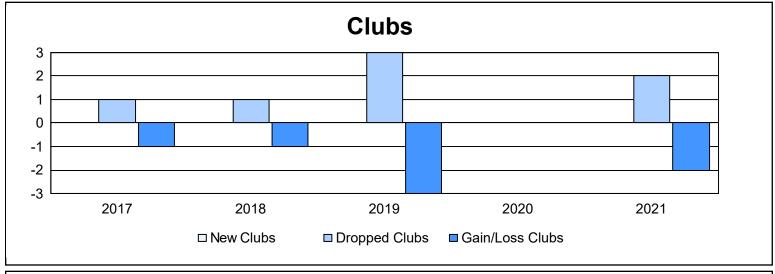

District 20 W As of June 2021 Cumulative

| Year      | New<br>Clubs | Dropped<br>Clubs | Gain/<br>Loss<br>Clubs | New<br>Members | Charter<br>Members | Reinstate<br>Members | Transfer<br>Members | Total<br>Member<br>Added | Total<br>Members<br>Dropped | Gain/<br>Loss<br>Members |
|-----------|--------------|------------------|------------------------|----------------|--------------------|----------------------|---------------------|--------------------------|-----------------------------|--------------------------|
| 2016-2017 | 0            | 1                | -1                     | 145            | 1                  | 14                   | 7                   | 167                      | 166                         | 1                        |
| 2017-2018 | 0            | 1                | -1                     | 99             | 2                  | 18                   | 9                   | 128                      | 230                         | -102                     |
| 2018-2019 | 0            | 3                | -3                     | 120            | 4                  | 10                   | 29                  | 163                      | 135                         | 28                       |
| 2019-2020 | 0            | 0                | 0                      | 73             | 1                  | 9                    | 4                   | 87                       | 116                         | -29                      |
| 2020-2021 | 0            | 2                | -2                     | 43             | 0                  | 12                   | 6                   | 61                       | 203                         | -142                     |
| Average   | 0            | 1                | -1                     | 96             | 2                  | 13                   | 11                  | 121                      | 170                         | -49                      |